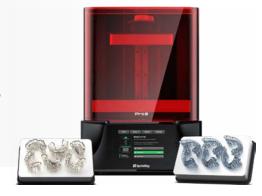

# **LEARNING OBJECTIVES**

- + Provide an Overview...
  of the scan-to-print digital workflow for dental 3D in-office printing.
- + Demonstrate...
  how the digital in-office workflow can help dentists deliver appliances,
  while reducing costs and lead times.
- + Gain Understanding...
  of available design services and materials for 3D printing and milling.